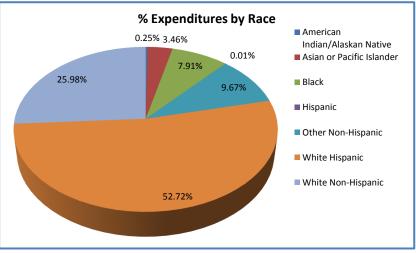

#### Provider Type 85 Applied Behavior Analysis - Fee for Service Qtr 2 CY 2017 - Incurred

ALL STATISTICS ARE ESTIMATES ONLY AND MUST BE QUALIFIED AS SUCH IF USED EITHER VERBALLY OR IN WRITTEN FORM.