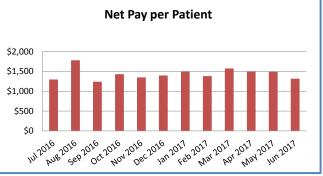

Provider Type 85 Applied Behavior Analysis - Fee for Service

| Provider Type Claim NV Code             | 085      |               |             |              |             |  |  |
|-----------------------------------------|----------|---------------|-------------|--------------|-------------|--|--|
|                                         | Patients | Service Count | Claims Paid | Net Payment  | Net Pay Per |  |  |
|                                         |          | Paid          |             |              | Pat         |  |  |
| Time Period: Incurred With Runoff Month |          |               |             |              |             |  |  |
| Jul 2016                                | 45       | 2,470         | 813         | \$58,267.99  | \$1,294.84  |  |  |
| Aug 2016                                | 44       | 3,226         | 1,056       | \$78,292.33  | \$1,779.37  |  |  |
| Sep 2016                                | 88       | 4,411         | 1,424       | \$108,928.77 | \$1,237.83  |  |  |
| Oct 2016                                | 87       | 4,890         | 1,663       | \$124,296.03 | \$1,428.69  |  |  |
| Nov 2016                                | 115      | 6,814         | 2,057       | \$154,803.87 | \$1,346.12  |  |  |
| Dec 2016                                | 119      | 6,973         | 2,406       | \$165,877.39 | \$1,393.93  |  |  |
| Jan 2017                                | 104      | 6,599         | 2,275       | \$155,018.36 | \$1,490.56  |  |  |
| Feb 2017                                | 134      | 8,121         | 2,745       | \$184,664.15 | \$1,378.09  |  |  |
| Mar 2017                                | 146      | 10,256        | 3,385       | \$229,868.56 | \$1,574.44  |  |  |
| Apr 2017                                | 154      | 9,512         | 3,225       | \$229,819.01 | \$1,492.33  |  |  |
| May 2017                                | 194      | 11,599        | 4,124       | \$288,503.98 | \$1,487.13  |  |  |
| Jun 2017                                | 186      | 9,833         | 3,475       | \$244,346.03 | \$1,313.69  |  |  |