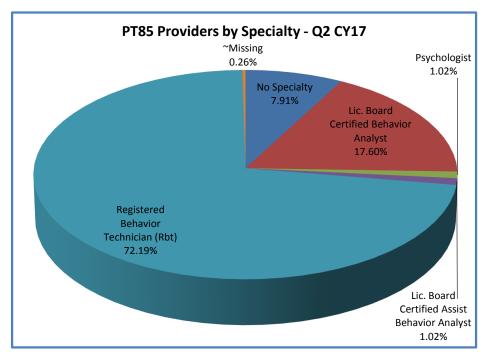

ALL STATISTICS ARE ESTIMATES ONLY AND MUST BE QUALIFIED AS SUCH IF USED EITHER VERBALLY OR IN WRITTEN FORM.

PT85 Enrolled Providers - Fee for Service and Managed Care

| Time Period: Incurred With Runoff Quarter |                                |                                        |                                              | Providers Enrolled |            |            |            |  |  |
|-------------------------------------------|--------------------------------|----------------------------------------|----------------------------------------------|--------------------|------------|------------|------------|--|--|
|                                           |                                |                                        |                                              | QTR 3 2016         | QTR 4 2016 | QTR 1 2017 | QTR 2 2017 |  |  |
| Provider Type                             | Provider Type NV               | Type NV Provider Provider Specialty NV |                                              |                    |            |            |            |  |  |
| NV Code                                   |                                | Specialty NV Cd                        |                                              |                    |            |            |            |  |  |
| 085                                       | Applied Behavior Analysis Prov | 000                                    | No Specialty                                 | 28                 | 29         | 31         | 31         |  |  |
|                                           |                                | 310                                    | Lic. Board Certified Behavior Analyst        | 53                 | 61         | 68         | 69         |  |  |
|                                           |                                | 311                                    | Psychologist                                 | 4                  | 4          | 4          | 4          |  |  |
|                                           |                                | 312                                    | Lic. Board Certified Assist Behavior Analyst | 1                  | 3          | 4          | 4          |  |  |
|                                           |                                | 314                                    | Registered Behavior Technician (Rbt)         | 140                | 179        | 230        | 283        |  |  |
|                                           |                                | ~                                      | ~Missing                                     | 0                  | 1          | 1          | 1          |  |  |
|                                           |                                |                                        | Total                                        | 226                | 277        | 338        | 392        |  |  |

#### PT85 Providers by Specialty and Procedure - Fee for Service

| Time Period: Incurred With Runoff Quarter |                                | QTR 2 2017    |                                              |           |                                                  |           |          |            |        |              |             |
|-------------------------------------------|--------------------------------|---------------|----------------------------------------------|-----------|--------------------------------------------------|-----------|----------|------------|--------|--------------|-------------|
|                                           |                                |               |                                              |           |                                                  | Providers | Patients | Service    | Claims | Net Payment  | Net Pay Per |
|                                           |                                |               |                                              |           |                                                  |           |          | Count Paid | Paid   |              | Pat         |
| Provider Type                             | Provider Type Claim NV         |               | Provider Specialty Claim NV                  | Procedure | Procedure                                        |           |          |            |        |              |             |
| Claim NV Code                             |                                | Claim NV Code |                                              | Code      |                                                  |           |          |            |        |              |             |
| 085                                       | Applied Behavior Analysis Prov | 310           | Lic. Board Certified Behavior Analyst        | 0359T     | BEHAVIORAL IDENTIFICATION ASSESSMENT             | 12        |          |            | 57     | ,.           | \$279.33    |
|                                           |                                |               |                                              | 0360T     | OBSERVATIONAL BEHAV ASSESSMENT FIRST 30 MIN      | 4         | 24       |            | 24     | . ,          | \$70.19     |
|                                           |                                |               |                                              | 0361T     | OBSERVATIONAL BEHAV ASSESSMENT ADDL 30 MIN       | 1         | 17       |            | 17     | . ,          | \$70.19     |
|                                           |                                |               |                                              | 0362T     | EXPOSURE BEHAV ASSESSMENT FIRST 30 MIN           | 1         | 1        |            | 1      | \$70.19      | \$70.19     |
|                                           |                                |               |                                              | 0364T     | ADAPTIVE BEHAVIOR TX BY PROTOCOL FIRST 30 MIN    | 12        | 35       | 537        | 537    | \$17,091.30  | \$488.32    |
|                                           |                                |               |                                              | 0365T     | ADAPTIVE BEHAVIOR TX BY PROTOCOL ADDL 30 MIN     | 13        |          |            | 536    | \$83,761.90  | \$2,326.72  |
|                                           |                                |               |                                              | 0368T     | BEHAVIOR TX WITH MODIFICATION FIRST 30 MIN       | 37        | 179      | 1,456      | 1,456  | \$87,489.86  | \$488.77    |
|                                           |                                |               |                                              | 0369T     | BEHAVIOR TREATMENT WITH MODIFICATION ADDL 30 MIN | 37        | 159      | 3,509      | 1,249  | \$210,465.04 | \$1,323.68  |
|                                           |                                |               |                                              | 0370T     | FAMILY BEHAVIOR TREATMENT GUIDANCE               | 20        | 81       | 118        | 118    | \$9,992.24   | \$123.36    |
|                                           |                                |               |                                              | 0372T     | BEHAVIOR TREATMENT SOCIAL SKILLS TRAINING GROUP  | 1         | 1        | 10         | 10     | \$142.80     | \$142.80    |
|                                           |                                |               |                                              | 0373T     | EXPOSURE BEHAVIOR TREATMENT FIRST 60 MIN         | 2         | 1        | 10         | 10     | \$313.10     | \$313.10    |
|                                           |                                |               |                                              | 0374T     | EXPOSURE BEHAVIOR TREATMENT ADDL 30 MIN          | 2         | 1        | 52         | 9      | \$813.80     | \$813.80    |
|                                           |                                |               |                                              | S5110     | Family home care training per 15 minutes         | 12        | 39       | 936        | 243    | \$10,951.20  | \$280.80    |
|                                           |                                | 312           | Lic. Board Certified Assist Behavior Analyst | 0364T     | ADAPTIVE BEHAVIOR TX BY PROTOCOL FIRST 30 MIN    | 2         | 4        | 13         | 13     | \$469.56     | \$117.39    |
|                                           |                                |               |                                              | 0365T     | ADAPTIVE BEHAVIOR TX BY PROTOCOL ADDL 30 MIN     | 2         | 4        | 72         | 13     | \$2,600.64   | \$650.16    |
|                                           |                                |               |                                              | 0368T     | BEHAVIOR TX WITH MODIFICATION FIRST 30 MIN       | 2         | 4        | 13         | 13     | \$469.56     | \$117.39    |
|                                           |                                |               |                                              | 0369T     | BEHAVIOR TREATMENT WITH MODIFICATION ADDL 30 MIN | 2         | 4        | 26         | 13     | \$939.12     | \$234.78    |
|                                           |                                | 314           | Registered Behavior Technician (Rbt)         | 0364T     | ADAPTIVE BEHAVIOR TX BY PROTOCOL FIRST 30 MIN    | 103       | 120      | 2,746      | 2,746  | \$42,964.90  | \$358.04    |
|                                           |                                |               |                                              | 0365T     | ADAPTIVE BEHAVIOR TX BY PROTOCOL ADDL 30 MIN     | 103       | 118      | 14,242     | 2,737  | \$222,636.90 | \$1,886.75  |
|                                           |                                |               |                                              | 0366T     | GROUP BEHAVIOR TREATMENT FIRST 30 MIN            | 10        | 25       | 154        | 154    | \$803.88     | \$32.16     |
|                                           |                                |               |                                              | 0367T     | GROUP BEHAVIOR TREATMENT ADDL 30 MIN             | 10        | 25       | 458        | 154    | \$2,390.76   | \$95.63     |
|                                           |                                |               |                                              | 0373T     | EXPOSURE BEHAVIOR TREATMENT FIRST 60 MIN         | 7         | 3        | 356        | 356    | \$11,142.80  | \$3,714.27  |
|                                           |                                |               |                                              | 0374T     | EXPOSURE BEHAVIOR TREATMENT ADDL 30 MIN          | 7         | 3        | 2,448      | 356    | \$38,311.20  | \$12,770.40 |
|                                           |                                |               |                                              | Q3014     | Telehealth originating site facility fee         | 1         | 1        | 2          | 2      | \$48.48      | \$48.48     |
|                                           |                                |               |                                              |           | Total                                            | 403       | 942      | 30,944     | 10,824 | \$762,669.02 |             |