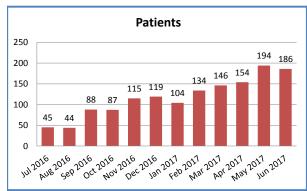

Provider Type 85 Applied Behavior Analysis - Fee for Service

| Provider Type Claim NV Code             | 085      |               |             |              |             |  |  |
|-----------------------------------------|----------|---------------|-------------|--------------|-------------|--|--|
|                                         | Patients | Service Count | Claims Paid | Net Payment  | Net Pay Per |  |  |
|                                         |          | Paid          |             |              | Pat         |  |  |
| Time Period: Incurred With Runoff Month |          |               |             |              |             |  |  |
| Jul 2016                                | 45       | 2,470         | 813         | \$58,267.99  | \$1,294.84  |  |  |
| Aug 2016                                | 44       | 3,226         | 1,056       | \$78,292.33  | \$1,779.37  |  |  |
| Sep 2016                                | 88       | 4,411         | 1,424       | \$108,928.77 | \$1,237.83  |  |  |
| Oct 2016                                | 87       | 4,890         | 1,663       | \$124,296.03 | \$1,428.69  |  |  |
| Nov 2016                                | 115      | 6,814         | 2,057       | \$154,803.87 | \$1,346.12  |  |  |
| Dec 2016                                | 119      | 6,973         | 2,406       | \$165,877.39 | \$1,393.93  |  |  |
| Jan 2017                                | 104      | 6,599         | 2,275       | \$155,018.36 | \$1,490.56  |  |  |
| Feb 2017                                | 134      | 8,121         | 2,745       | \$184,664.15 | \$1,378.09  |  |  |
| Mar 2017                                | 146      | 10,256        | 3,385       | \$229,868.56 | \$1,574.44  |  |  |
| Apr 2017                                | 154      | 9,512         | 3,225       | \$229,819.01 | \$1,492.33  |  |  |
| May 2017                                | 194      | 11,599        | 4,124       | \$288,503.98 | \$1,487.13  |  |  |
| Jun 2017                                | 186      | 9,833         | 3,475       | \$244,346.03 | \$1,313.69  |  |  |