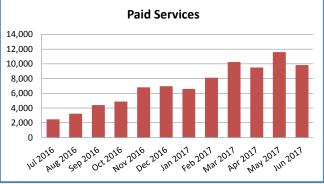

Provider Type 85 Applied Behavior Analysis - Fee for Service

| Provider Type Claim NV Code             | 085      |               |             |              |             |  |  |
|-----------------------------------------|----------|---------------|-------------|--------------|-------------|--|--|
|                                         | Patients | Service Count | Claims Paid | Net Payment  | Net Pay Per |  |  |
|                                         |          | Paid          |             |              | Pat         |  |  |
| Time Period: Incurred With Runoff Month |          |               |             |              |             |  |  |
| Jul 2016                                | 45       | 2,470         | 813         | \$58,267.99  | \$1,294.84  |  |  |
| Aug 2016                                | 44       | 3,226         | 1,056       | \$78,292.33  | \$1,779.37  |  |  |
| Sep 2016                                | 88       | 4,411         | 1,424       | \$108,928.77 | \$1,237.83  |  |  |
| Oct 2016                                | 87       | 4,890         | 1,663       | \$124,296.03 | \$1,428.69  |  |  |
| Nov 2016                                | 115      | 6,814         | 2,057       | \$154,803.87 | \$1,346.12  |  |  |
| Dec 2016                                | 119      | 6,973         | 2,406       | \$165,877.39 | \$1,393.93  |  |  |
| Jan 2017                                | 104      | 6,599         | 2,275       | \$155,018.36 | \$1,490.56  |  |  |
| Feb 2017                                | 134      | 8,121         | 2,745       | \$184,664.15 | \$1,378.09  |  |  |
| Mar 2017                                | 146      | 10,256        | 3,385       | \$229,868.56 | \$1,574.44  |  |  |
| Apr 2017                                | 154      | 9,512         | 3,225       | \$229,819.01 | \$1,492.33  |  |  |
| May 2017                                | 194      | 11,599        | 4,124       | \$288,503.98 | \$1,487.13  |  |  |
| Jun 2017                                | 186      | 9,833         | 3,475       | \$244,346.03 | \$1,313.69  |  |  |