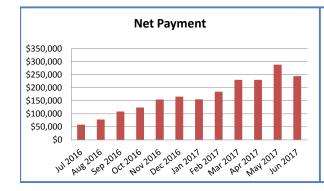

Provider Type 85 Applied Behavior Analysis - Fee for Service

| Provider Type Claim NV Code             | 085      |               |             |              |             |  |  |
|-----------------------------------------|----------|---------------|-------------|--------------|-------------|--|--|
|                                         | Patients | Service Count | Claims Paid | Net Payment  | Net Pay Per |  |  |
|                                         |          | Paid          |             |              | Pat         |  |  |
| Time Period: Incurred With Runoff Month |          |               |             |              |             |  |  |
| Jul 2016                                | 45       | 2,470         | 813         | \$58,267.99  | \$1,294.84  |  |  |
| Aug 2016                                | 44       | 3,226         | 1,056       | \$78,292.33  | \$1,779.37  |  |  |
| Sep 2016                                | 88       | 4,411         | 1,424       | \$108,928.77 | \$1,237.83  |  |  |
| Oct 2016                                | 87       | 4,890         | 1,663       | \$124,296.03 | \$1,428.69  |  |  |
| Nov 2016                                | 115      | 6,814         | 2,057       | \$154,803.87 | \$1,346.12  |  |  |
| Dec 2016                                | 119      | 6,973         | 2,406       | \$165,877.39 | \$1,393.93  |  |  |
| Jan 2017                                | 104      | 6,599         | 2,275       | \$155,018.36 | \$1,490.56  |  |  |
| Feb 2017                                | 134      | 8,121         | 2,745       | \$184,664.15 | \$1,378.09  |  |  |
| Mar 2017                                | 146      | 10,256        | 3,385       | \$229,868.56 | \$1,574.44  |  |  |
| Apr 2017                                | 154      | 9,512         | 3,225       | \$229,819.01 | \$1,492.33  |  |  |
| May 2017                                | 194      | 11,599        | 4,124       | \$288,503.98 | \$1,487.13  |  |  |
| Jun 2017                                | 186      | 9,833         | 3,475       | \$244,346.03 | \$1,313.69  |  |  |